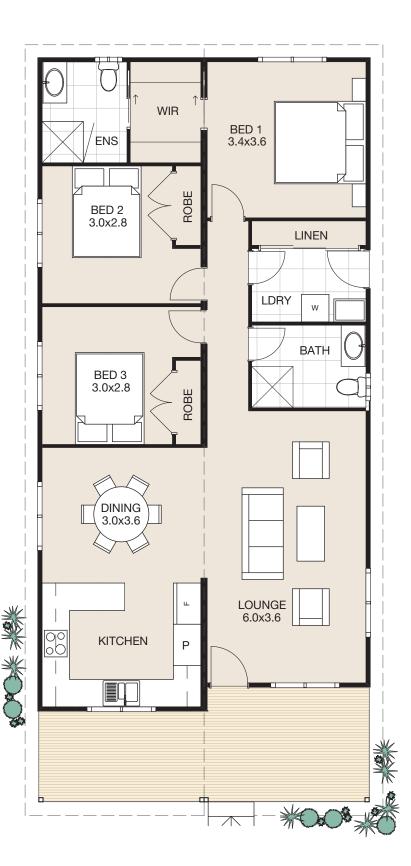

## the Belford

3 BEDROOMS 2 BATHROOMS WITH PORCH

## HOME DIMENSIONS

Length: 14.4m Width: 7.2m Area: 103.68m<sup>2</sup>

Note: Garages are not included as standard. Gable roof lines are standard. Split skillion and dutch gable are upgrades. Includes Porch. Split skillion roofline optional.