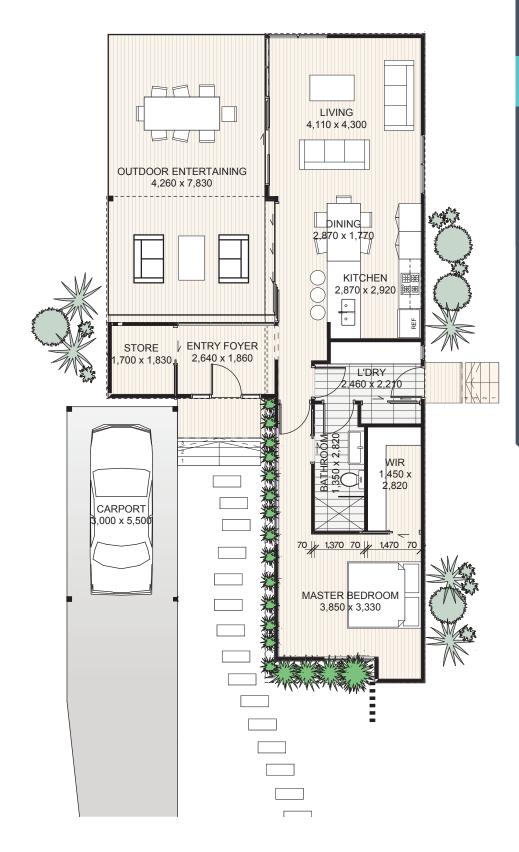

## H design 1

1 BEDROOM 1 BATHROOM

## PERFECT FOR FIRST-HOME BUYERS, YOUNG COUPLES OR SMALL FAMILIES!

The beauty of the H1 design is it has been created to be easily and cost-effectively added to when time is right.

## HOME DIMENSIONS

Length: 17m Width: 8.4m Area: 142.8m<sup>2</sup> Note: Includes Outdoor Entertaining, Carport is optional.

IMPORTANT NOTICE: Colours are for illustration purposes and should be used as a guide only. All drawings and plans are not to scale and are subject to Copyright. Detailed home pricing, including charges for optional variations, can be obtained from Hunter Valley Homes consultants.