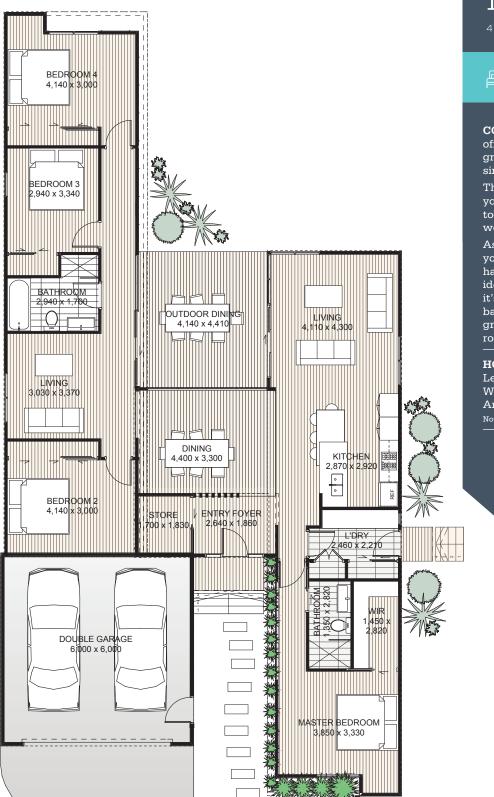

## H design 2 4 bedrooms 2 bathrooms

## HOME DIMENSIONS Length: 21.5m

Width: 12m Area: 258m<sup>2</sup> <u>Note: Including Double garage</u>.

P 02 4028 0111 | Cnr Kingston Parade & Pacific Highway Heatherbrae NSW 2324 huntervalleymodularhomes.com.au