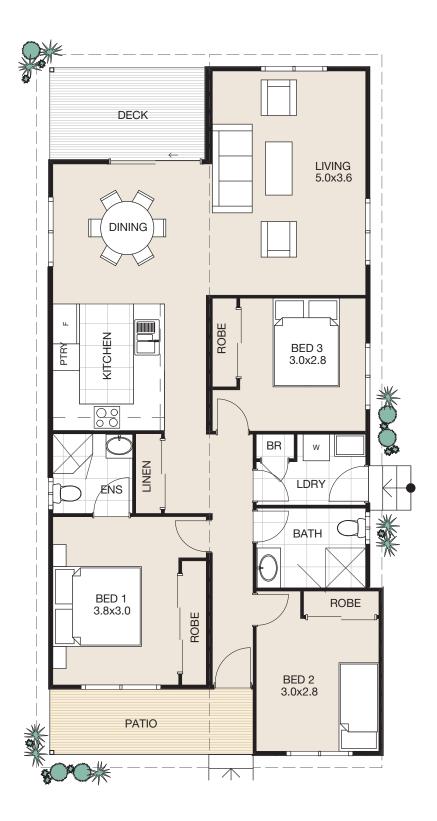

## SPACIOUS, ROOMY 3 BEDROOM HOME!

Spacious 3 bed home with ensuite to main bedroom while other bedrooms include robes.

To add a feeling of even more room and space to the already large living and dining areas there is a splayed raked ceiling.

Patio located to front and rear of the home included in the design.

## HOME DIMENSIONS

Length: 15.5m Width: 7.2m Area: 111.6m<sup>2</sup>

Note: Garages are not included as standard. Gable roof lines are standard. Split skillion and dutch gable are upgrades. Includes porch and deck.