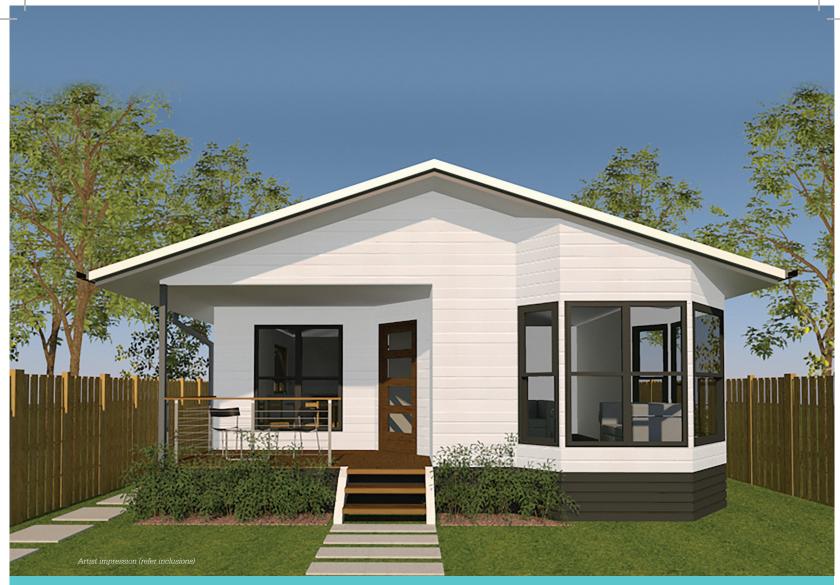

## the Kitchener

## the Kitchener

3 BEDROOMS 2 BATHROOMS WITH DECK & PORCH

3

## SPACIOUS, ROOMY 3 BEDROOM HOME!

Spacious 3 bed home with ensuite to main bedroom while other bedrooms include robes.

To add a feeling of even more room and space to the already large living and dining areas there is a splayed raked ceiling.

Patio located to front and rear of the home included in the design.