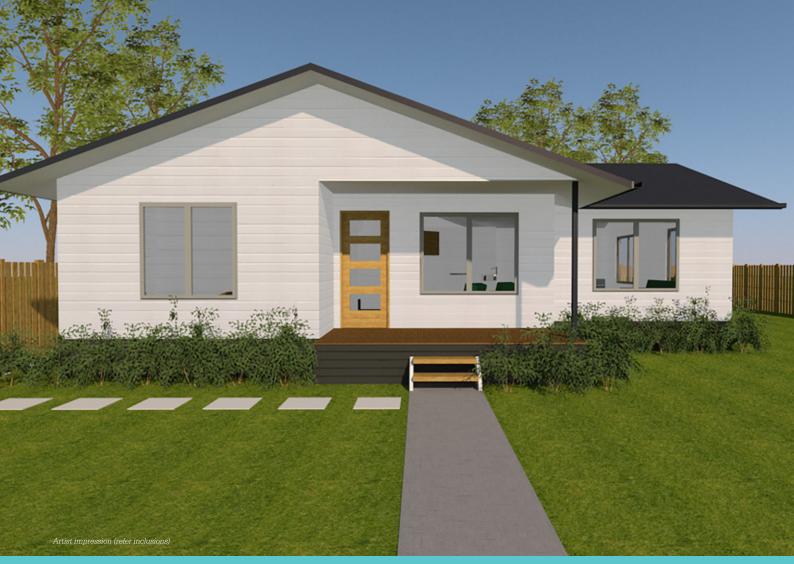

## GREAT OPEN PLAN LIVING!

This popular country style home is perfect for sitting out on the verandah on a hot summer's day. 3 large living areas, large bathroom with separate WC and large modern kitchen.

WIR and ensuite to bed 1. This home is sure to please many!

HOME DIMENSIONS

Length: 13.3m Width: 12m Area: 136m<sup>2</sup> Note: Garages are not included as standard. Gable roof lines are standard. Split skillion and dutch gable are upgrades. Porch optional.