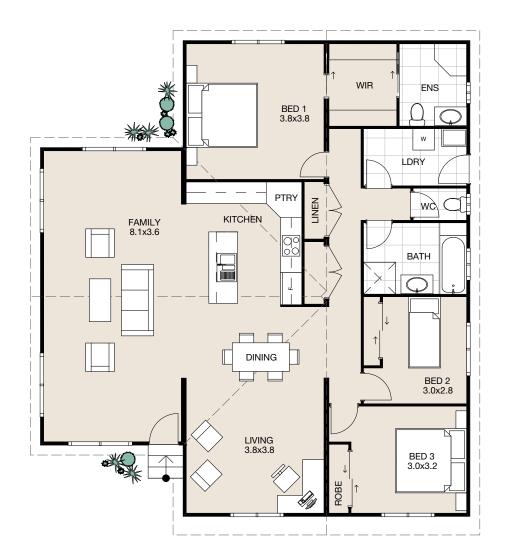

## GREAT OPEN PLAN LIVING!

This popular country style home is perfect for sitting out on the verandah on a hot summer's day. 3 large living areas, large bathroom with separate WC and large modern kitchen.

WIR and ensuite to bed 1. This home is sure to please many!

HOME DIMENSIONS

Length: 13.3m Width: 12m Area: 136m<sup>2</sup> Note: Garages are not included as standard. Gable roof lines are standard. Split skillion and dutch gable are upgrades. Porch optional.