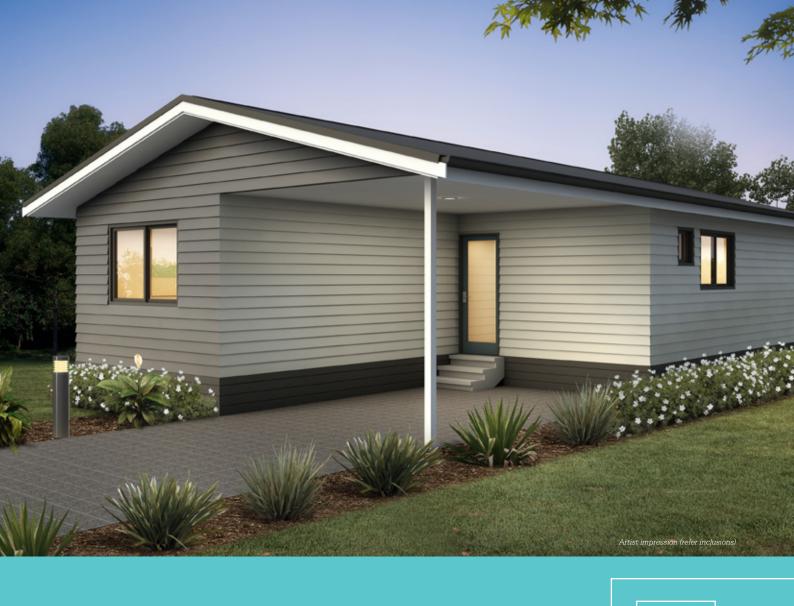

## SPACIOUS LIVING!

Shown with modern facade and split skillion roofline.

This 2 bedroom home has a spacious splayed raked ceiling to the living areas. The spacious kitchen, lounge & dining are all open plan which is great for interacting with the family. The master bedroom enjoys a large robe and the bathroom separates the master and 2nd bedroom.

## HOME DIMENSIONS

Length: 14m Width: 7.2m Area: 100.8m<sup>2</sup>

Note: Garages are not included as standard. Gable roof lines are standard. Split skillion and dutch gable are upgrades. Split skillion roofline optional. Concrete slab to carport not included. Patio Included.