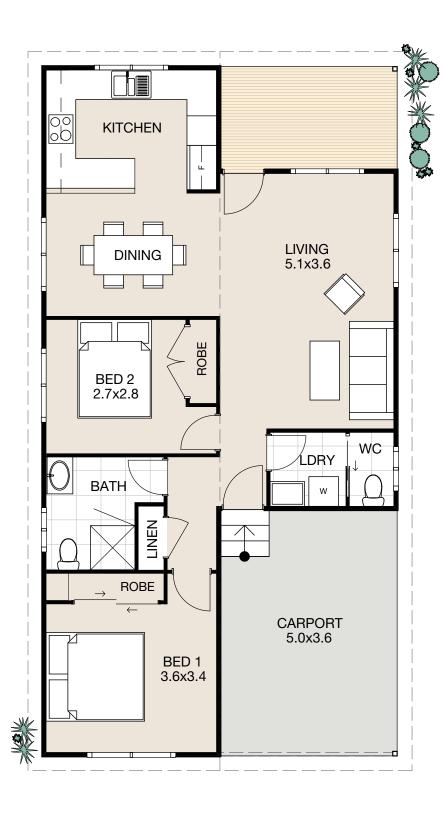

## SPACIOUS LIVING!

Shown with modern facade and split skillion roofline.

This 2 bedroom home has a spacious splayed raked ceiling to the living areas. The spacious kitchen, lounge & dining are all open plan which is great for interacting with the family. The master bedroom enjoys a large robe and the bathroom separates the master and 2nd bedroom.

## HOME DIMENSIONS

Length: 14m Width: 7.2m Area: 100.8m<sup>2</sup>

Note: Garages are not included as standard. Gable roof lines are standard. Split skillion and dutch gable are upgrades. Split skillion roofline optional. Concrete slab to carport not included. Patio Included.