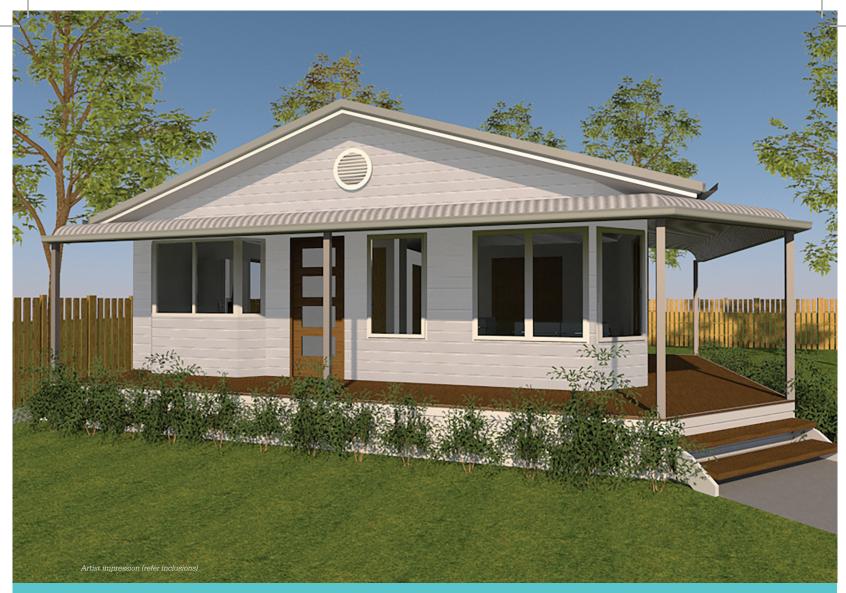

## the Windermere 3 BEDROOMS 2 BATHROOMS

## SPACIOUS HOME FOR A GROWING FAMILY!

Spoil yourself with a WIR and ensuite to bed 1. The raked ceiling to the living areas makes this design feel larger.

HOME DIMENSIONS Length: 13.4m Width: 8m Area: 107.2m<sup>2</sup>