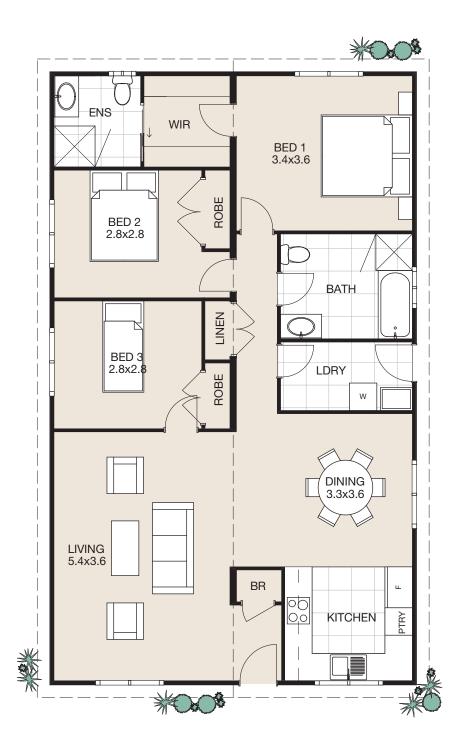

## the Windermere 3 BEDROOMS 2 BATHROOMS

## SPACIOUS HOME FOR A GROWING FAMILY!

Spoil yourself with a WIR and ensuite to bed 1. The raked ceiling to the living areas makes this design feel larger.

HOME DIMENSIONS Length: 13.4m Width: 8m Area: 107.2m<sup>2</sup>